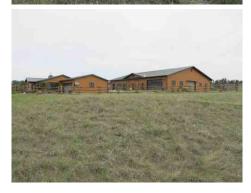

## Luxury Horse Property

## 122 NORTHRIDGE ROAD, Columbus, MT 59019

» Beds: 4 | Baths: 2 Full, 1 Half

» MLS #: 261060

» Farm/Ranch | 1,848 ft<sup>2</sup> | Lot: 20.17 acres

» Breathtaking Mountain Views!

» Custom Finishes Throughout House!

## \$ 529,900

Breathtaking views of the Bridger, Beartooth, Crazy, and Absorkee Mountain Ranges from every place you look on this property! The home was very tastefully remodeled with high end finishes from quartz counter tops, granite sinks, to corian counter tops in the bathrooms, and pergo hardwood floors! Included in the home sale are a 60" TV with entertainment center, 3 refrigerators, and 2 sets of W/D's. The remaining furniture in the house and apartment are negotiable. The property features 20 acres set up for your horses with a round corral, multiple pastures, and a 60' X 72' luxury horse barn with apartment and dream shop. The stalls have heated autowater tanks for your horses! Website http://www.122northridgeroad.isforsale.com/