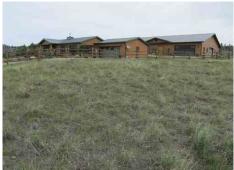

## Luxury Horse Property

## 122 NORTHRIDGE ROAD, Columbus, MT 59019

» Beds: 4 | Baths: 2 Full, 1 Half

» MLS #: 261060

» Farm/Ranch | 1,848 ft<sup>2</sup> | Lot: 20.17 acres

» Breathtaking Mountain Views!

» Custom Finishes Throughout House!

## \$ 529,900

Breathtaking views of the Bridger, Beartooth, Crazy, and Absorkee Mountain Ranges from every place you look on this property! The home was very tastefully remodeled with high end finishes from quartz counter tops, granite sinks, to corian counter tops in the bathrooms, and pergo hardwood floors! Included in the home sale are a 60" TV with entertainment center, 3 refrigerators, and 2 sets of W/D's. The remaining furniture in the house and apartment are negotiable. The property features 20 acres set up for your horses with a round corral, multiple pastures, and a 60' X 72' luxury horse barn with apartment and dream shop. The stalls have heated autowater tanks for your horses! Website http://www.122northridgeroad.isforsale.com/