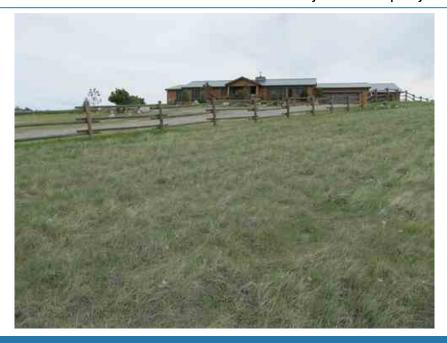

## 122 NORTHRIDGE ROAD, Columbus, MT 59019

» Beds: 4 | Baths: 2 Full, 1 Half

» MLS #: 261060

» Farm/Ranch | 1,848 ft<sup>2</sup> | Lot: 20.17 acres

» Breathtaking Mountain Views!

» Custom Finishes Throughout House!

## \$ 529,900

Breathtaking views of the Bridger, Beartooth, Crazy, and Absorkee Mountain Ranges from every place you look on this property! The home was very tastefully remodeled with high end finishes from quartz counter tops, granite sinks, to corian counter tops in the bathrooms, and pergo hardwood floors! Included in the home sale are a 60" TV with entertainment center, 3 refrigerators, and 2 sets of W/D's. The remaining furniture in the house and apartment are negotiable. The property features 20 acres set up for your horses with a round corral, multiple pastures, and a 60' X 72' luxury horse barn with apartment and dream shop. The stalls have heated autowater tanks for your horses! Website http://www.122northridgeroad.isforsale.com/